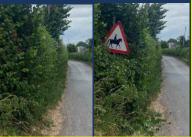

eatty.com</u> 07542 865623 All defects on the network need to be reported through the correct channels.

Online (general non-emergency enquiries)

Report problems on the road – Herefordshire Council

Home - report app (herefordshire.gov.uk)

Phone (anything deemed an emergency)



### **Ross Town Locality Wards**

Kerne Bridge, Penyard, Ross North, East & West



### **June Fast Facts**

**Enquiries:** 105

**Defects Raised:** 35 **Emergency Jobs:** 9

Self-Completed Jobs: 21



#### **Self-Generated Works**

When I am out and about on the network and I have the capacity, I undertake simple maintenance jobs providing it is safe to do so and requires no traffic Management.

## Cutters Lane, Goodrich Pothole repaired by LS



# B4224 A40 to Bromsash Vegetation around signage cut back by LS



#### **Weekly Update**



Hi everyone, this week I have successfully completed my 2 day operational playground inspectors course, allowing me to assess the playground equipment within Ross on Wye that BBLP/HC are responsible for. On the days where I have been in, I have been attending enquiries, emergencies and completing jobs on the network.

**Next Week:** 

Next week I am on annual leave – enquiries will be attended to upon my return. Any emails will also be responded to upon my return.

### Balfour Beatty Volunteer Days

Each year Balfour Beatty staff are entitled to take 2 days to complete volunteer work! This can be anything from litter picking with litter picking groups, to supporting vegetation clearing in community areas. Generally, our volunteer days are used where we can best