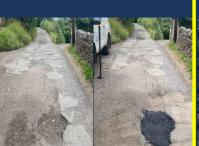

/06/2023



### **Ross Town Locality**



<u>Harry.Bradbury@balfourbeatty.com</u> 07542 865623 All defects on the network need to be reported through the correct channels.

Online (general non-emergency enquiries)

Report problems on the road – Herefordshire Council

Home - report app (herefordshire.gov.uk)

Phone (anything deemed an emergency)



### **Ross Town Locality Wards**

Kerne Bridge, Penyard, Ross North, East & West



### **June Fast Facts**

**Enquiries:** 105

**Defects Raised:** 35 **Emergency Jobs:** 9

Self-Completed Jobs: 21



#### **Self-Generated Works**

When I am out and about on the network and I have the capacity, I undertake simple maintenance jobs providing it is safe to do so and requires no traffic Management.

## Cutters Lane, Goodrich Pothole repaired by LS



# B4224 A40 to Bromsash Vegetation around signage cut back by LS



#### **Weekly Update**



Hi everyone, this week I have successfully completed my 2 day operational playground inspectors course, allowing me to assess the playground equipment within Ross on Wye that BBLP/HC are responsible for. On the days where I have been in, I have been attending enquiries, emergencies and completing jobs on the network.

**Next Week:** 

Next week I am on annual leave – enquiries will be attended to upon my return. Any emails will also be responded to upon my return.

### Balfour Beatty Volunteer Days

Each year Balfour Beatty staff are entitled to take 2 days to complete volunteer work! This can be anything from litter picking with litter picking groups, to supporting vegetation clearing in commun